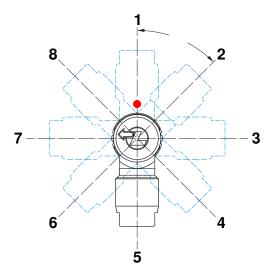

## Lemo

Lemo has two different kind of angle plugs available: one with fixed cable outlet and one with configurable outlet.

The standard angle plug has a fixed direction, the outlet is always at position #5, which is 180° opposite the red dot.

The *Anglissimo* angle plug allows to choose the cable outlet in 8 different directions in 45° steps. All connectors at our cables are secured with glue to prevent accidentally opening. This is also the case with this plug, so unfortunately a subsequent change of direction by the customer is not easily possible.